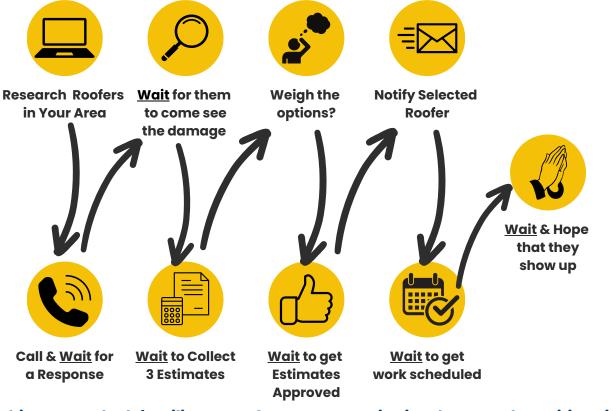

## WHAT IS THE TYPICAL PROCESS FOR REPAIRS?

#### It's a bizzare waiting game.

Navigating the process of roof repairs can be met with delays and uncertainties for property managers. From initial contact with contractors to the execution of repairs, each step presents its own set of challenges.

Does this process look familiar to you?

Notice just how much "waiting" is involved?