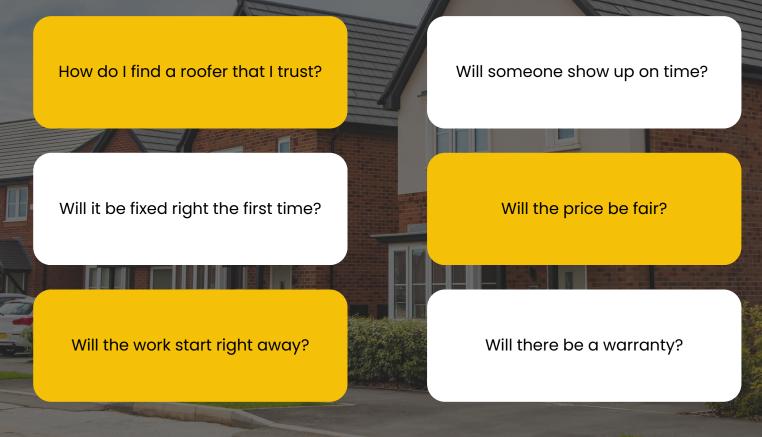

## WHAT IS YOUR BIGGEST CONCERN HIRING A ROOFING CONTRATOR?

Selecting the right roofing contractor is crucial yet daunting. Property managers often grapple with several concerns when choosing a professional to trust with their roofing needs.